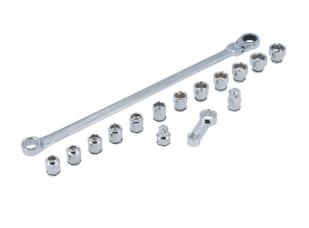

## Extra Long Flexible Ratchet Wrench/Socket Set 16pc

An extra long flexible ratchet ring spanner, supplied with Single Hex (6pt) 12 sockets, is ideal for use on difficult to reach nuts and bolts. Each of the sockets can be driven directly by the 17mm spanner, or with the use of the included 3/8"D adaptor. The set is completed by a ½"D adaptor and a 3/8"D torque adaptor, and is supplied in a EVA foam tray for safe storage.

## **Additional Information**

- Set includes: 1x 427mm long x 17mm Bi-Hex (12pt) flexible ratchet wrench.
- 1x 72mm x 17mm Bi-Hex (12pt) 3/8"D torque adaptor wrench. NOTE: Torque setting must be adjusted to allow for the effective increase in leverage length.
- 12x 2-way use Single Hex (6pt) sockets. Sizes: 8, 9, 10, 11, 12, 13, 14, 15, 16, 17, 18 & 19mm.
- Accessories: 17mm x 3/8"D & 17mm & 1/2"D adaptors.
- Manufactured from chrome vanadium & presented in an EVA foam tool organizer tray (36 x 89 x 447mm).