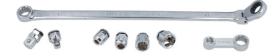

## Extra Long Flexible Ratchet Wrench/Socket Set 16pc

An extra long flexible ratchet ring spanner, supplied with Single Hex (6pt) 12 sockets, is ideal for use on difficult to reach nuts and bolts. Each of the sockets can be driven directly by the 17mm spanner, or with the use of the included 3/8"D adaptor. The set is completed by a ½"D adaptor and a 3/8"D torque adaptor, and is supplied in a EVA foam tray for safe storage.

## **Additional Information**

- Set includes: 1x 427mm long x 17mm Bi-Hex (12pt) flexible ratchet wrench.
- 1x 72mm x 17mm Bi-Hex (12pt) 3/8"D torque adaptor wrench. NOTE: Torque setting must be adjusted to allow for the effective increase in leverage length.
- 12x 2-way use Single Hex (6pt) sockets. Sizes: 8, 9, 10, 11, 12, 13, 14, 15, 16, 17, 18 & 19mm.
- Accessories: 17mm x 3/8"D & 17mm & 1/2"D adaptors.
- Manufactured from chrome vanadium & presented in an EVA foam tool organizer tray (36 x 89 x 447mm).