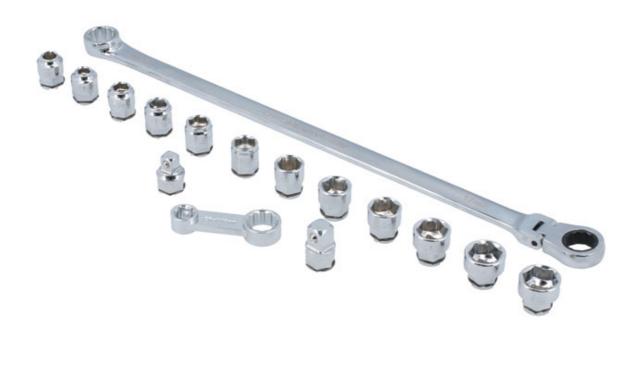

## Extra Long Flexible Ratchet Wrench/Socket Set 16pc

An extra long flexible ratchet ring spanner, supplied with Single Hex (6pt) 12 sockets, is ideal for use on difficult to reach nuts and bolts. Each of the sockets can be driven directly by the 17mm spanner, or with the use of the included 3/8"D adaptor. The set is completed by a ½"D adaptor and a 3/8"D torque adaptor, and is supplied in a EVA foam tray for safe storage.

## **Additional Information**

- Set includes: 1x 427mm long x 17mm Bi-Hex (12pt) flexible ratchet wrench.
- 1x 72mm x 17mm Bi-Hex (12pt) 3/8"D torque adaptor wrench. NOTE: Torque setting must be adjusted to allow for the effective increase in leverage length.
- 12x 2-way use Single Hex (6pt) sockets. Sizes: 8, 9, 10, 11, 12, 13, 14, 15, 16, 17, 18 & 19mm.
- Accessories: 17mm x 3/8"D & 17mm & 1/2"D adaptors.
- Manufactured from chrome vanadium & presented in an EVA foam tool organizer tray (36 x 89 x 447mm).